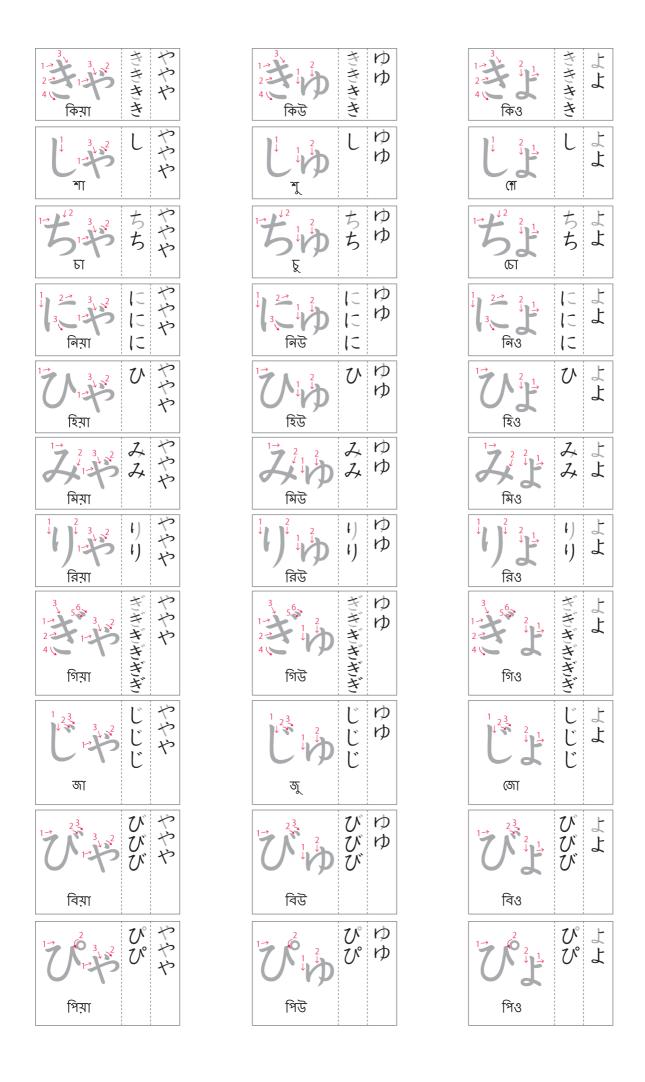

## জাপানি কানা লিপির চার্ট (হিরাগানা)

সঠিক উচ্চারণ জানতে ভিডিওতে দেখা এবং লিপিগুলো লেখার উপায় জানার জন্য এনএইচকে–র ওয়েবসাইট দেখুন

## www.nhk.or.jp/lesson/bengali/

| 2↓<br>1→ 3 あ<br>刻 あ<br>2↓<br>1→ 3 か<br>か か<br>か か<br>1→ 2 ×<br>3                                      | 1 2 1 1 1 1 1 1 1 1 1 1 1 1 1 1 1 1 1 1 | 1→ j<br>2→ j<br>1→ d<br>4<br>T<br>T    | 2<br>2<br>え<br>え<br>え<br>え<br>け<br>け<br>は<br>け<br>は<br>は<br>せ<br>せ<br>せ | 2<br>3<br>3<br>5<br>3<br>5<br>3<br>7<br>(季)<br>7<br>7<br>7<br>7<br>7 |
|-------------------------------------------------------------------------------------------------------|-----------------------------------------|----------------------------------------|-------------------------------------------------------------------------|----------------------------------------------------------------------|
| 1→13→ た<br>1→13→ た<br>1→15→ た<br>1→15→ た                                                              | 12 5 5 E                                | ९भू                                    | 1→ <b>7</b>                                                             | তো ১                                                                 |
| 1→43 なななかれなかなかなかなかなかなかなかなかなから                                                                         | 13<br>同<br>同                            |                                        | 2<br>12<br>12<br>12                                                     | <b>の</b> (和)                                                         |
| 12 は<br>は<br>対 は                                                                                      | <b></b> 取 ひ 取                           | रू<br>इ                                | <del>12</del>                                                           | 134 II<br>13 II<br>(N II                                             |
| 1→ ↓ <sup>3</sup> まままれままままままままままままままままままままままままままままままままま                                               | 1→                                      | 12 1 1 1 1 1 1 1 1 1 1 1 1 1 1 1 1 1 1 | 1 db db db (म                                                           | 2- <b>२</b>                                                          |
| 3<br>1<br>2<br>1<br>2<br>1<br>2<br>7<br>7<br>7<br>7<br>7<br>7<br>7<br>7<br>7<br>7<br>7<br>7<br>7<br>7 |                                         | <b>炒</b> 炒 炒 炒 炒 炒                     |                                                                         | रे <b>र्</b> के स्था                                                 |
| के के                                                                                                 | ী ু ।<br>১) রি                          | <b>う</b> る                             | 1 th                                                                    | <b>う</b> る                                                           |
| 2<br>2<br>3<br>3<br>3<br>1                                                                            |                                         |                                        |                                                                         | রো  1-1-1-2-3 ফ ফ ফ ফ ফ ফ ফ ফ ফ ফ ফ ফ ফ ফ ফ ফ ফ ফ ফ                  |